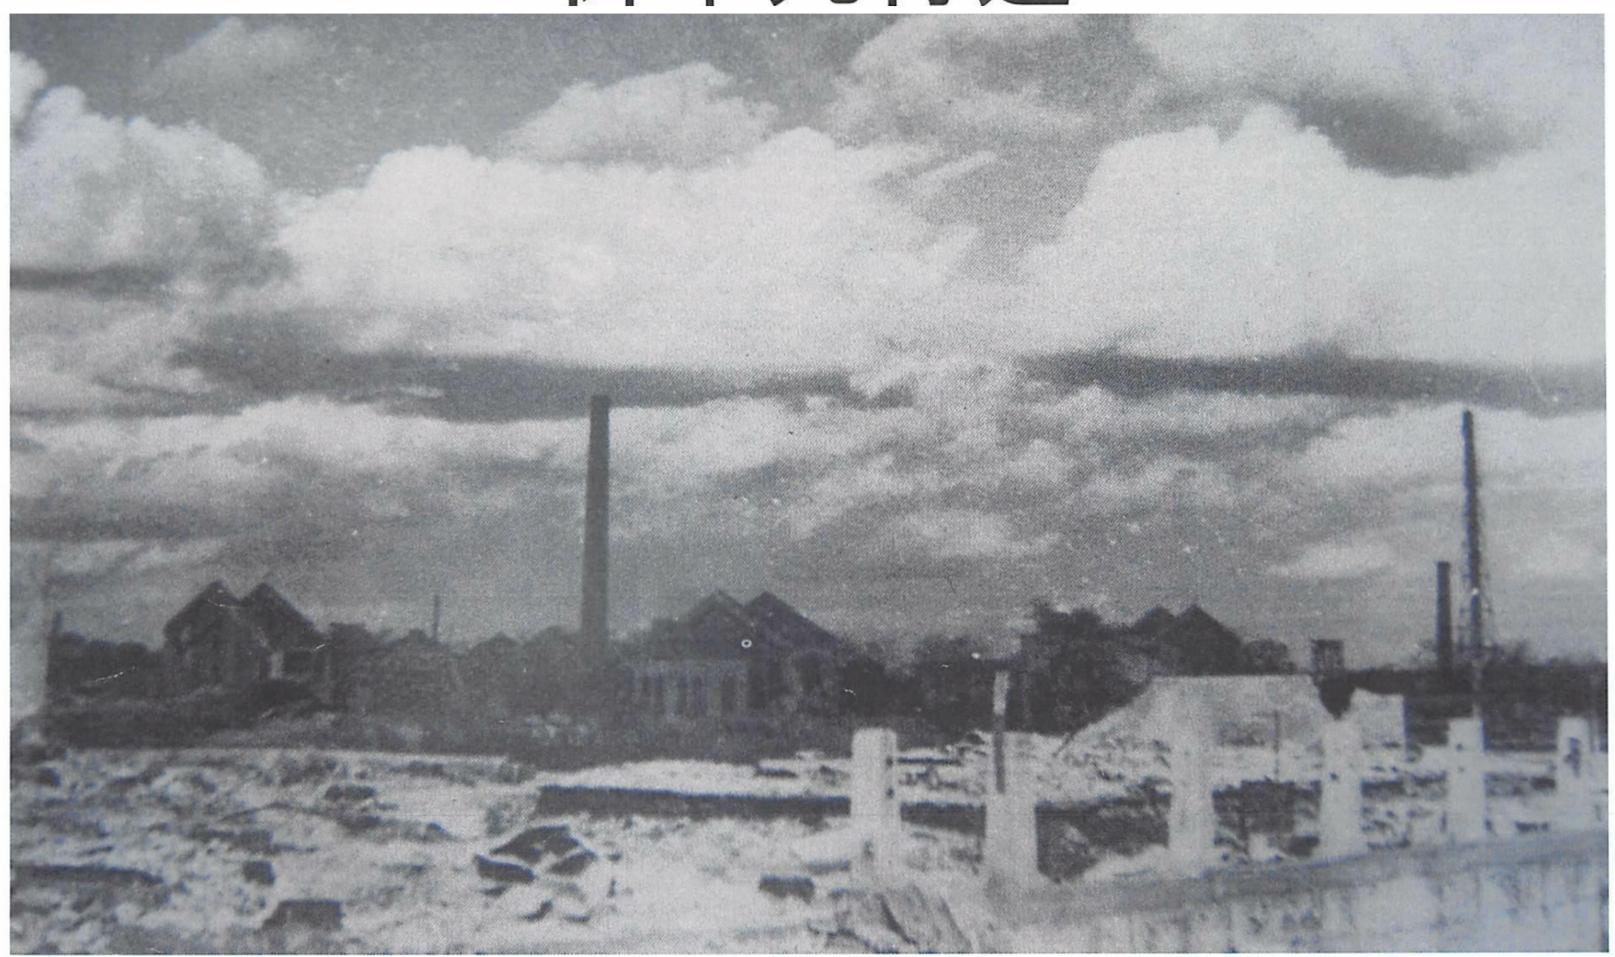

# 宇都宮空襲

運命の昭和20年7月12日

# 午後11時19分 B-29 115機 襲来





#### 焼夷弾について

・木造家屋が密集した日本の都市攻撃用に開 発された。一個のE46集束焼夷弾に38本の M69焼夷弾入っている。上空4000mから 投下され、1500mの高さでE46集束焼夷弾 がM69焼夷弾に分解、落下する。中にはガ ソリンと生ゴムからなるナパームと呼ばれる 混合物が入っており、落下の衝撃で信管が 作動発火し、周囲に飛び散る仕組みになって いた。

### E46集束焼夷弾(クラスター爆弾)



### M69焼夷弾(子爆弾)



# 旧宇都宮專売公社跡(現地中)



# 東武宇都宮駅方面



Copyright© Sugatagawa Junior High School All Right Reserved.

### 現オリオン通り付近



Copyright© Sugatagawa Junior High School All Right Reserved.

# 御本丸付近



Copyright© Sugatagawa Junior High School All Right Reserved.

# 池上町方面



# 大工町方面



Copyright© Sugatagawa Junior High School All Right Reserved.

# 大通り付近











# ターゲットは字都宮中央小



#### 宇都宮空襲による被害状況図



### 旭中学区の被害状況



#### 宇都宮空襲で投下された焼夷弾量

E46集束焼夷弾 2,200発 約440t

M47焼夷弾 12,700発 約360t

計14,700発 約800t

#### 東京大空襲(3月10日)の約半分量に相当

当時の宇都宮市民一人当たりにM69焼夷弾1本相当にあたる量が投下された。

# 披薑

死者 620人以上 重軽傷者 1,254人 罹災世帯 11,805世帯

市街地の50%旭中学区の80%以上が焼失

旭学区の罹災世帯

2,247世帯

同罹災人数

6,694人

確認できた旭学区の死者 86名

(宇都宮空襲・戦災誌より)

#### 被爆地広島•長崎と地方都市空襲

- ・広島 死者9万~12万人(8月~12月まで)
- 長崎 死者 7万3千人
- 東京大空襲 死者 8万~10万人
- 地方都市空襲総計 死者約33万人 資料によっては40万とも60万とも 負傷者は43万人 被災人口は970万人 アメリカ軍による民間人への無差別爆撃は 明らかに戦時国際法違反

#### 孤児合計 123·511人

• 年齢別

- 種類別
- 1歳~7歳
- 8歳~14歳
- 15歳~20歳
- 戦災孤児
- 引揚孤児
- 棄迷児
- 一般孤児

- 14 · 486人
- 57 · 731人
- 51 · 294人
-