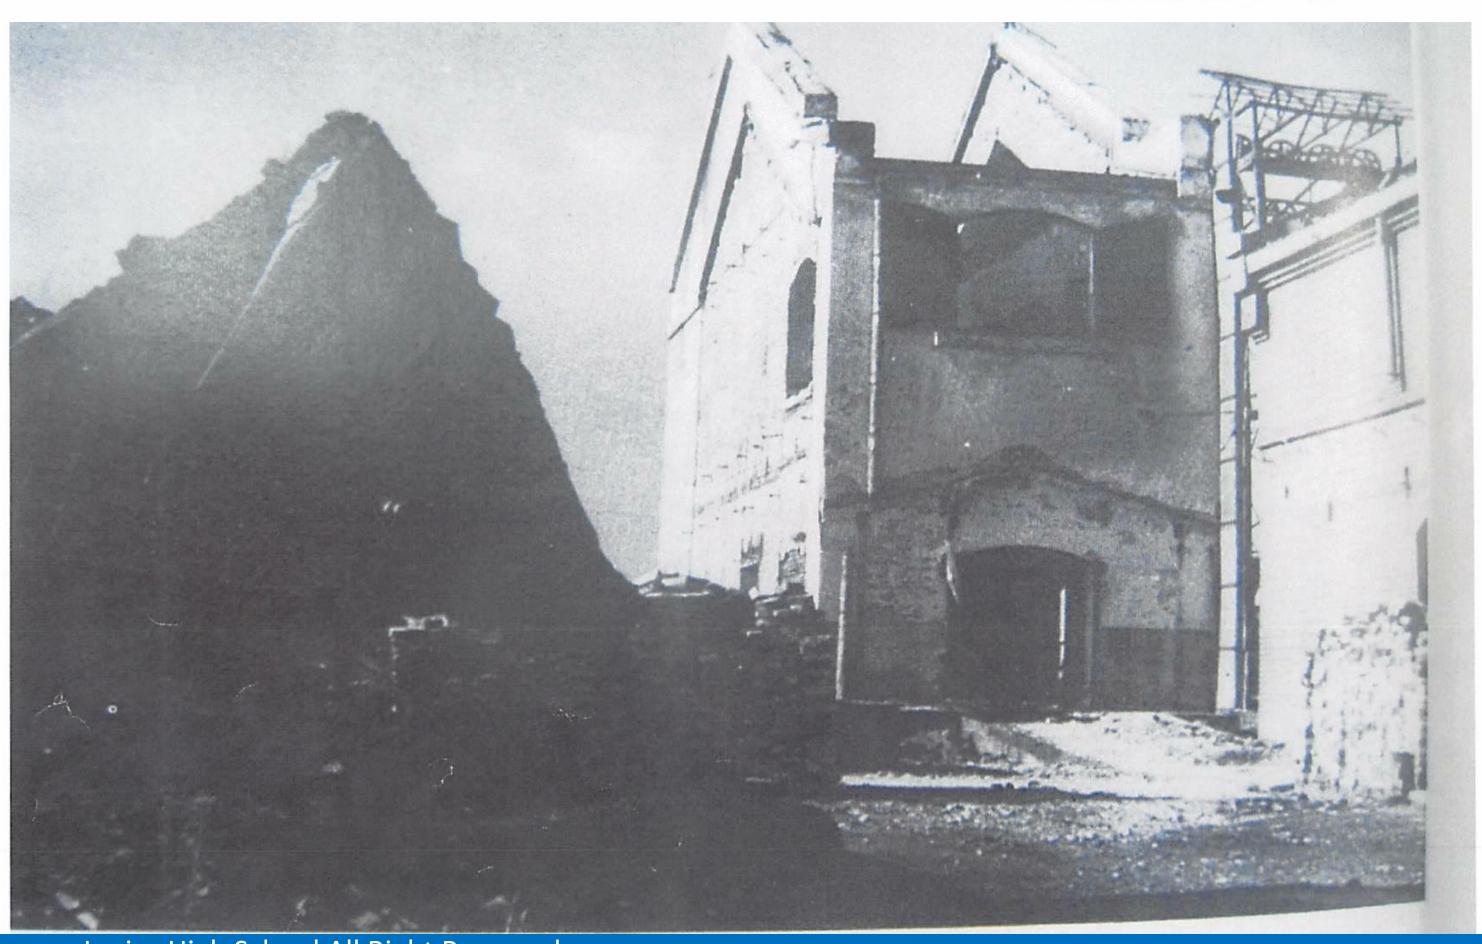

# 宇都宮空襲

運命の昭和20年7月12日

# 午後11時19分 B-29 115機 襲来





#### 焼夷弾について

・木造家屋が密集した日本の都市攻撃用に開 発された。一個のE46集束焼夷弾に38本の M69焼夷弾入っている。上空4000mから 投下され、1500mの高さでE46集束焼夷弾 がM69焼夷弾に分解、落下する。中にはガ ソリンと生ゴムからなるナパームと呼ばれる 混合物が入っており、落下の衝撃で信管が 作動発火し、周囲に飛び散る仕組みになって いた。

### E46集束焼夷弾(クラスター爆弾)



### M69焼夷弾(子爆弾)



# 旧宇都宮專売公社跡(現地中)



# 東武宇都宮駅方面



Copyright© Sugatagawa Junior High School All Right Reserved.

### 現オリオン通り付近



Copyright© Sugatagawa Junior High School All Right Reserved.

# 御本丸付近



Copyright© Sugatagawa Junior High School All Right Reserved.

# 池上町方面



# 大工町方面



Copyright© Sugatagawa Junior High School All Right Reserved.

# 大通り付近











# ターゲットは字都宮中央小



#### 宇都宮空襲による被害状況図



### 旭中学区の被害状況



#### 宇都宮空襲で投下された焼夷弾量

E46集束焼夷弾 2,200発 約440t

M47焼夷弾 12,700発 約360t

計14,700発 約800t

#### 東京大空襲(3月10日)の約半分量に相当

当時の宇都宮市民一人当たりにM69焼夷弾1本相当にあたる量が投下された。

# 披薑

死者 620人以上 重軽傷者 1,254人 罹災世帯 11,805世帯

市街地の50%旭中学区の80%以上が焼失

旭学区の罹災世帯

2,247世帯

同罹災人数

6,694人

確認できた旭学区の死者 86名

(宇都宮空襲・戦災誌より)

#### 被爆地広島•長崎と地方都市空襲

- ・広島 死者9万~12万人(8月~12月まで)
- 長崎 死者 7万3千人
- 東京大空襲 死者 8万~10万人
- 地方都市空襲総計 死者約33万人 資料によっては40万とも60万とも 負傷者は43万人 被災人口