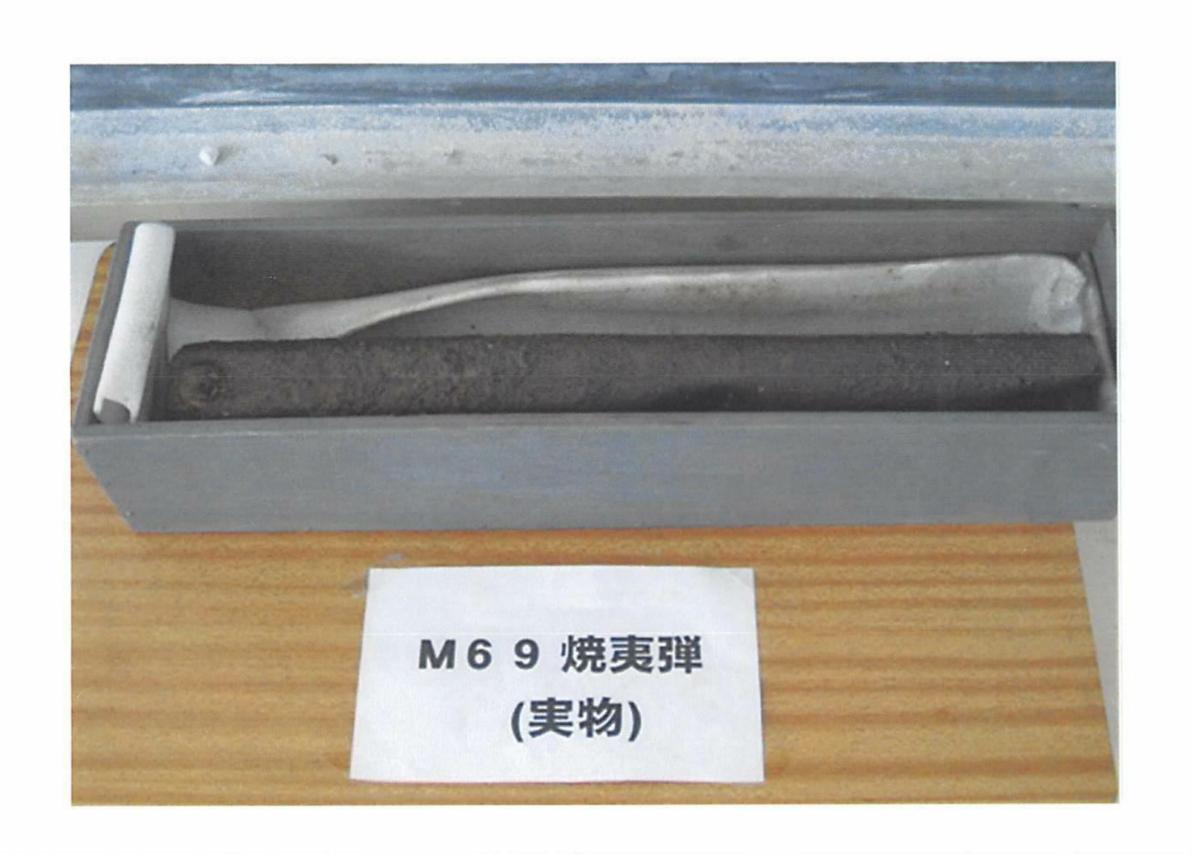

# 宇都宮空襲

運命の昭和20年7月12日

# 午後11時19分 B-29 115機 襲来





#### 焼夷弾について

・木造家屋が密集した日本の都市攻撃用に開 発された。一個のE46集束焼夷弾に38本の M69焼夷弾入っている。上空4000mから 投下され、1500mの高さでE46集束焼夷弾 がM69焼夷弾に分解、落下する。中にはガ ソリンと生ゴムからなるナパームと呼ばれる 混合物が入っており、落下の衝撃で信管が 作動発火し、周囲に飛び散る仕組みになって いた。

### E46集束焼夷弾(クラスター爆弾)



### M69焼夷弾(子爆弾)



# 旧宇都宮專売公社跡(現地中)



# 東武宇都宮駅方面



Copyright© Sugatagawa Junior High School All Right Reserved.

### 現オリオン通り付近



Copyright© Sugatagawa Junior High School All Right Reserved.

# 御本丸付近



Copyright© Sugatagawa Junior High School All Right Reserved.

# 池上町方面



# 大工町方面



Copyright© Sugatagawa Junior High School All Right Reserved.

# 大通り付近











# ターゲットは字都宮中央小



#### 宇都宮空襲による被害状況図



### 旭中学区の被害状況



#### 宇都宮空襲で投下された焼夷弾量

E46集束焼夷弾 2,200発 約440t

M47焼夷弾 12,700発 約360t

計14,700発 約800t

#### 東京大空襲(3月10日)の約半分量に相当

当時の宇都宮市民一人当たりにM69焼夷弾1本相当にあたる量が投下された。

# 披薑

死者 620人以上 重軽傷者 1,254人 罹災世帯 11,805世帯

市街地の50%旭中学区の80%以上が焼失

旭学区の罹災世帯

2,247世帯

同罹災人数

6,694人

確認できた旭学区の死者 86名

(宇都宮空襲・戦災誌より)

#### 被爆地広島•長崎と地方都市空襲

- ・広島 死者9万~12万人(8月~12月まで)
- 長崎 死者 7万3千人
- 東京大空襲 死者 8万~10万人
- 地方都市空襲総計 死者約33万人 資料によっては40万と