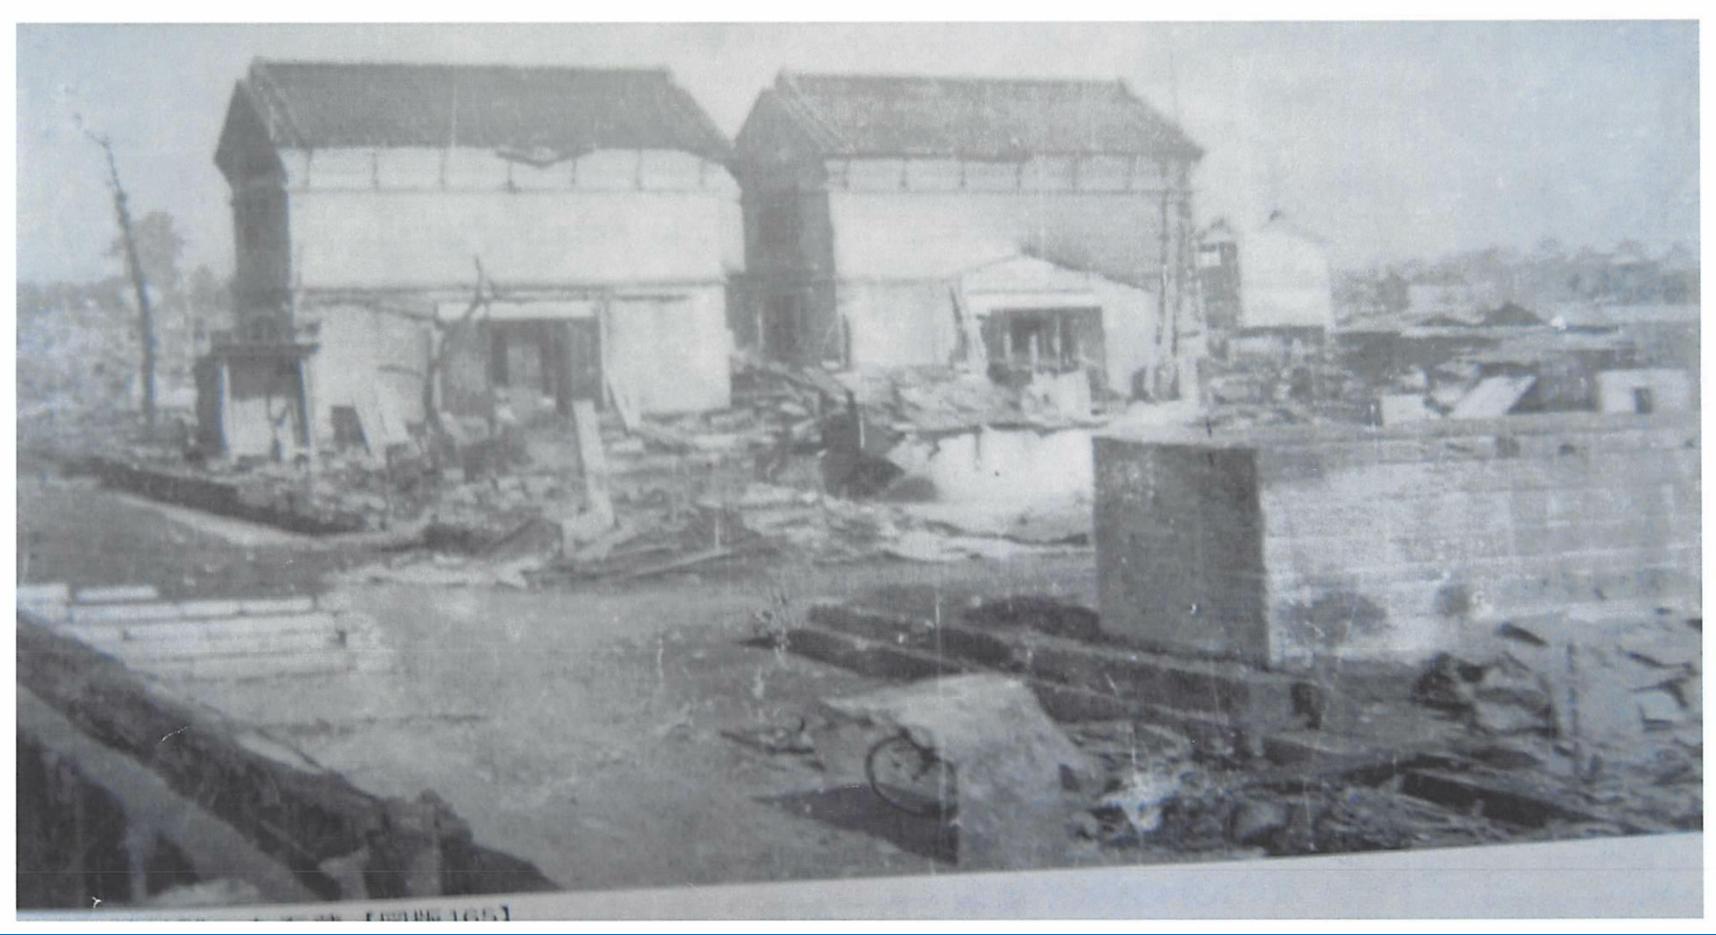

# 宇都宮空襲

運命の昭和20年7月12日

# 午後11時19分 B-29 115機 襲来





#### 焼夷弾について

・木造家屋が密集した日本の都市攻撃用に開 発された。一個のE46集束焼夷弾に38本の M69焼夷弾入っている。上空4000mから 投下され、1500mの高さでE46集束焼夷弾 がM69焼夷弾に分解、落下する。中にはガ ソリンと生ゴムからなるナパームと呼ばれる 混合物が入っており、落下の衝撃で信管が 作動発火し、周囲に飛び散る仕組みになって いた。

### E46集束焼夷弾(クラスター爆弾)



### M69焼夷弾(子爆弾)



# 旧宇都宮專売公社跡(現地中)



# 東武宇都宮駅方面



Copyright© Sugatagawa Junior High School All Right Reserved.

### 現オリオン通り付近



Copyright© Sugatagawa Junior High School All Right Reserved.

# 御本丸付近



Copyright© Sugatagawa Junior High School All Right Reserved.

# 池上町方面



# 大工町方面



Copyright© Sugatagawa Junior High School All Right Reserved.

# 大通り付近











# ターゲットは字都宮中央小



#### 宇都宮空襲による被害状況図



### 旭中学区の被害状況



#### 宇都宮空襲で投下された焼夷弾量

E46集束焼夷弾 2,200発 約440t

M47焼夷弾 12,700発 約360t

計14,700発 約800t

#### 東京大空襲(3月10日)の約半分量に相当

当時の宇都宮市民一人当たりにM69焼夷弾1本相当にあたる量が投下された。

# 披薑

死者 620人以上 重軽傷者 1,254人 罹災世帯 11,805世帯

市街地の50%旭中学区の80%以上が焼失

旭学区の罹災世帯

2,247世帯

同罹災人数

6,694人

確認できた旭学区の死者 86名

(宇都宮空襲・戦災誌より)

#### 被爆地広島•長崎と地方都市空襲

- ・広島 死者9万~12万人(8月~12月まで)
- 長崎 死者 7万3千人
- 東京大空襲 死者 8万~10万人
- 地方都市空襲総計 死者約33万人 資料によっては40万とも60万とも 負傷者は43万人 被災人口は970万人 アメリカ軍による民間人への無差別爆撃は 明らかに戦時国際法違反

#### 孤児合計 123·511人

• 年齢別

- 種類別
- 1歳~7歳
- 8歳~14歳
- 1