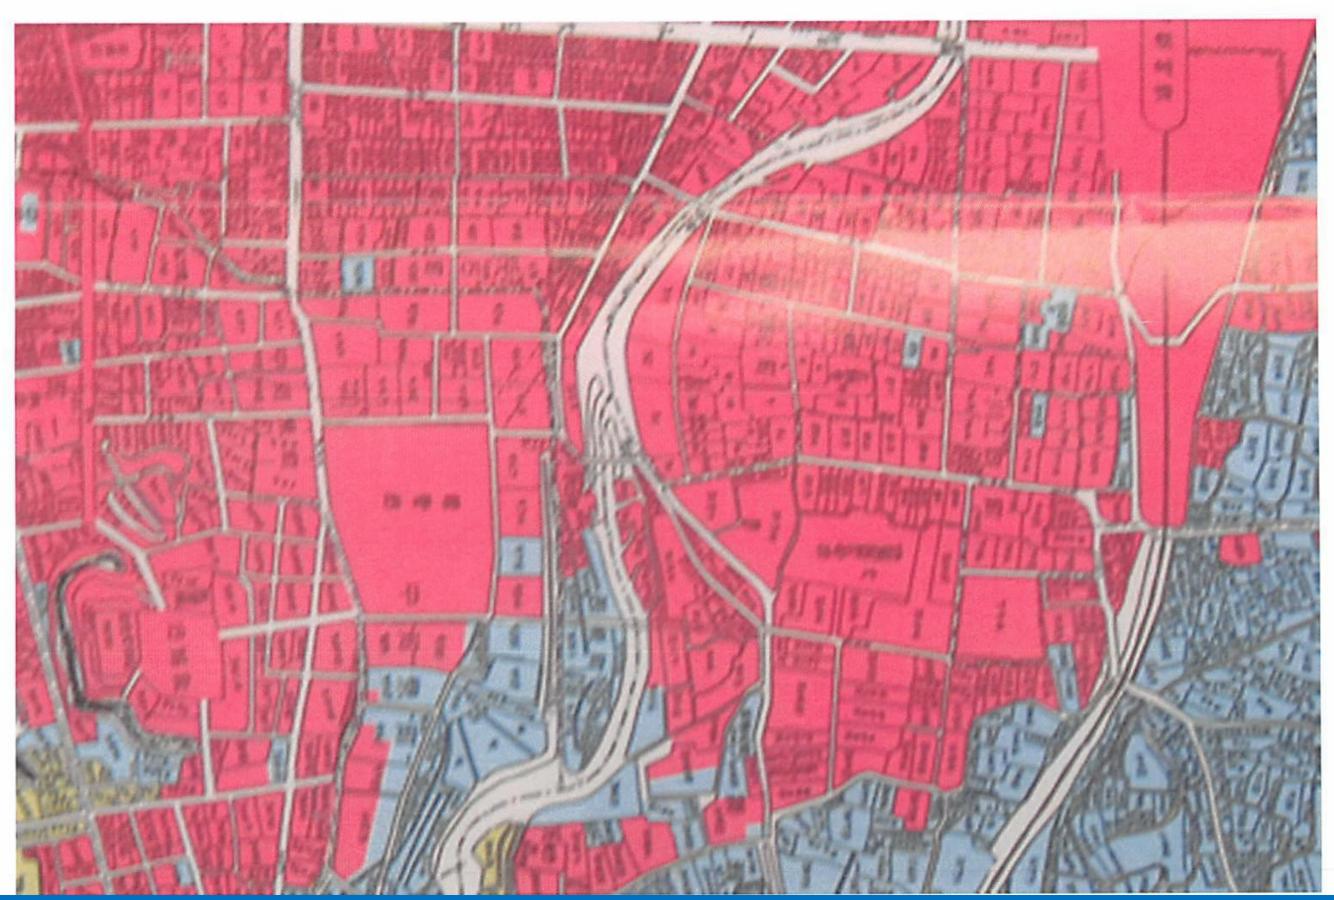

#### 宇都宮空襲による被害状況図

# 披薑

死者 620人以上 重軽傷者 1,254人 罹災世帯 11,805世帯

市街地の50%旭中学区の80%以上が焼失

旭学区の罹災世帯

2,247世帯

同罹災人数

6,694人

確認できた旭学区の死者 86名