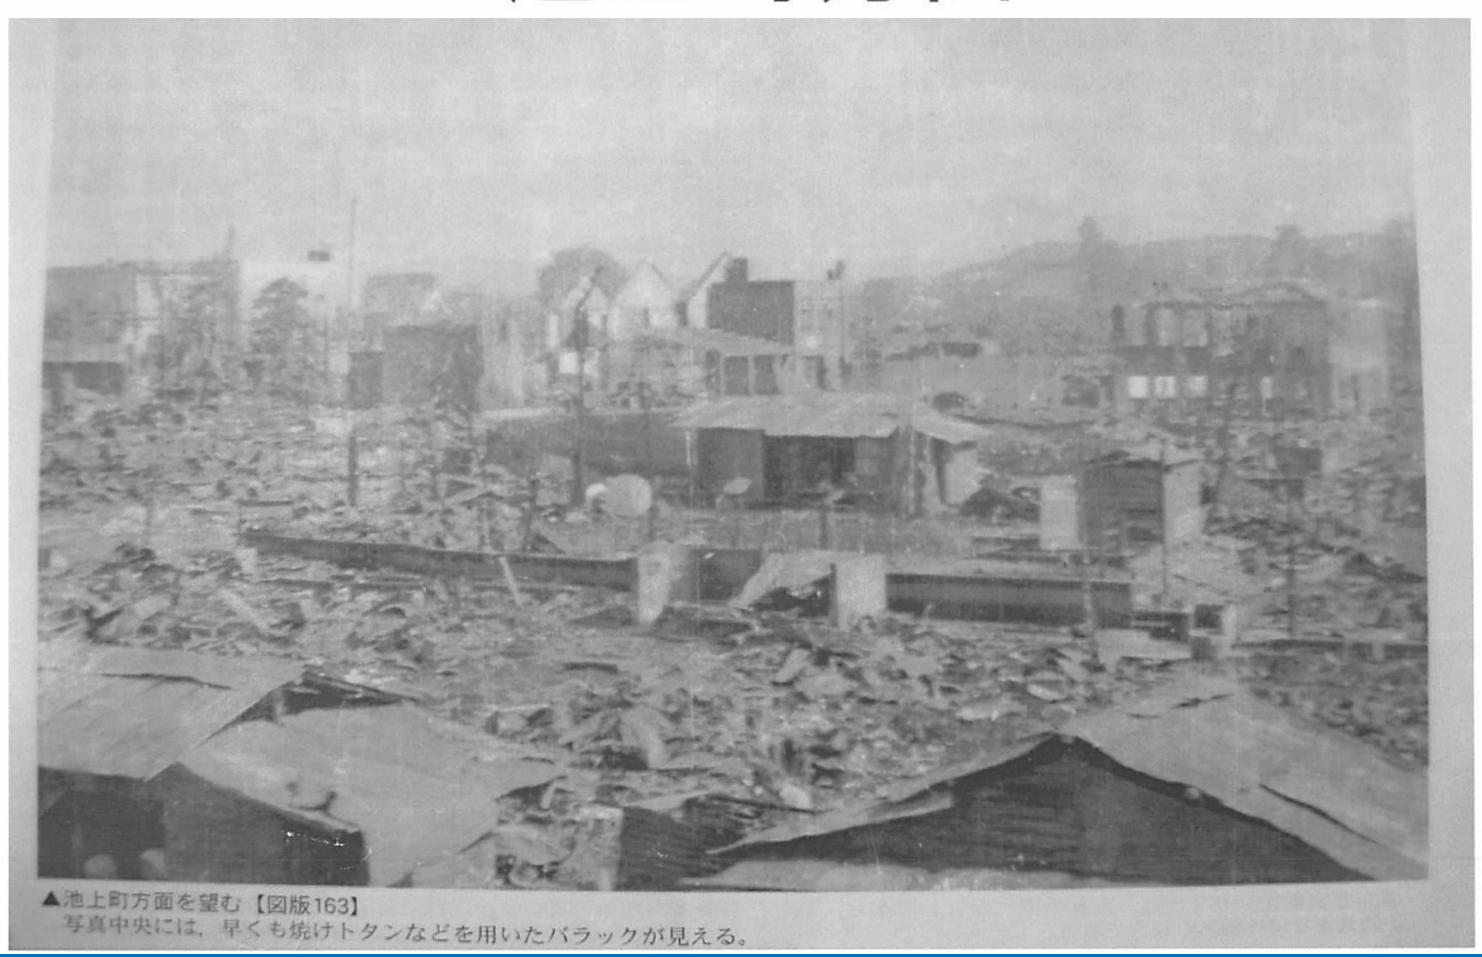

# 宇都宮空襲

運命の昭和20年7月12日

# 午後11時19分 B-29 115機 襲来





#### 焼夷弾について

・木造家屋が密集した日本の都市攻撃用に開 発された。一個のE46集束焼夷弾に38本の M69焼夷弾入っている。上空4000mから 投下され、1500mの高さでE46集束焼夷弾 がM69焼夷弾に分解、落下する。中にはガ ソリンと生ゴムからなるナパームと呼ばれる 混合物が入っており、落下の衝撃で信管が 作動発火し、周囲に飛び散る仕組みになって いた。

### E46集束焼夷弾(クラスター爆弾)



### M69焼夷弾(子爆弾)



# 旧宇都宮專売公社跡(現地中)



# 東武宇都宮駅方面



Copyright© Sugatagawa Junior High School All Right Reserved.

### 現オリオン通り付近



Copyright© Sugatagawa Junior High School All Right Reserved.

# 御本丸付近



Copyright© Sugatagawa Junior High School All Right Reserved.

# 池上町方面



# 大工町方面



Copyright© Sugatagawa Junior High School All Right Reserved.

# 大通り付近











# ターゲットは字都宮中央小



#### 宇都宮空襲による被害状況図



### 旭中学区の被害状況



#### 宇都宮空襲で投下された焼夷弾量

E46集束焼夷弾 2,200発 約440t

M47焼夷弾 12,700発 約360t

計14,700発 約800t

#### 東京大空襲(3月10日)の約半分量に相当

当時の宇都宮市民一人当たりにM69焼夷弾1本相当にあたる量が投下された。

# 披薑

死者 620人以上 重軽傷者 1,254人 罹災世帯 11,805世帯

市街地の50%旭中学区の80%以上が焼失

旭学区の罹災世帯

2,247世帯

同罹災人数

6,694人

確認できた旭学区の死者 86名

(宇都宮空襲・戦災誌より)

#### 被爆地広島•長崎と地方都市空襲

- ・広島 死者9万~12万人(8月~12月まで)
- 長崎 死者 7万3千人
- 東京大空襲 死者 8万~10万人
- 地方都市空襲総計 死者約33万人 資料によっては40万とも60万とも 負傷者は43万人 被災人口は970万人 アメリカ軍による民間人への無差別爆撃は 明らかに戦時国際法違反

#### 孤児合計 123·511人

• 年齢別

- 種類別
- 1歳~7歳
- 8歳~14歳
- 15歳~20歳
- 戦災孤児
- 引揚孤児
- 棄迷児
- 一般孤児

- 14 · 486人
- 57 · 731人
- 51 · 294人
- 28 · 247人
- 11・351人
  - 2 · 6 4 7 人
- 81・266人

昭和23年2月1日

#### 奇跡の大いちょう