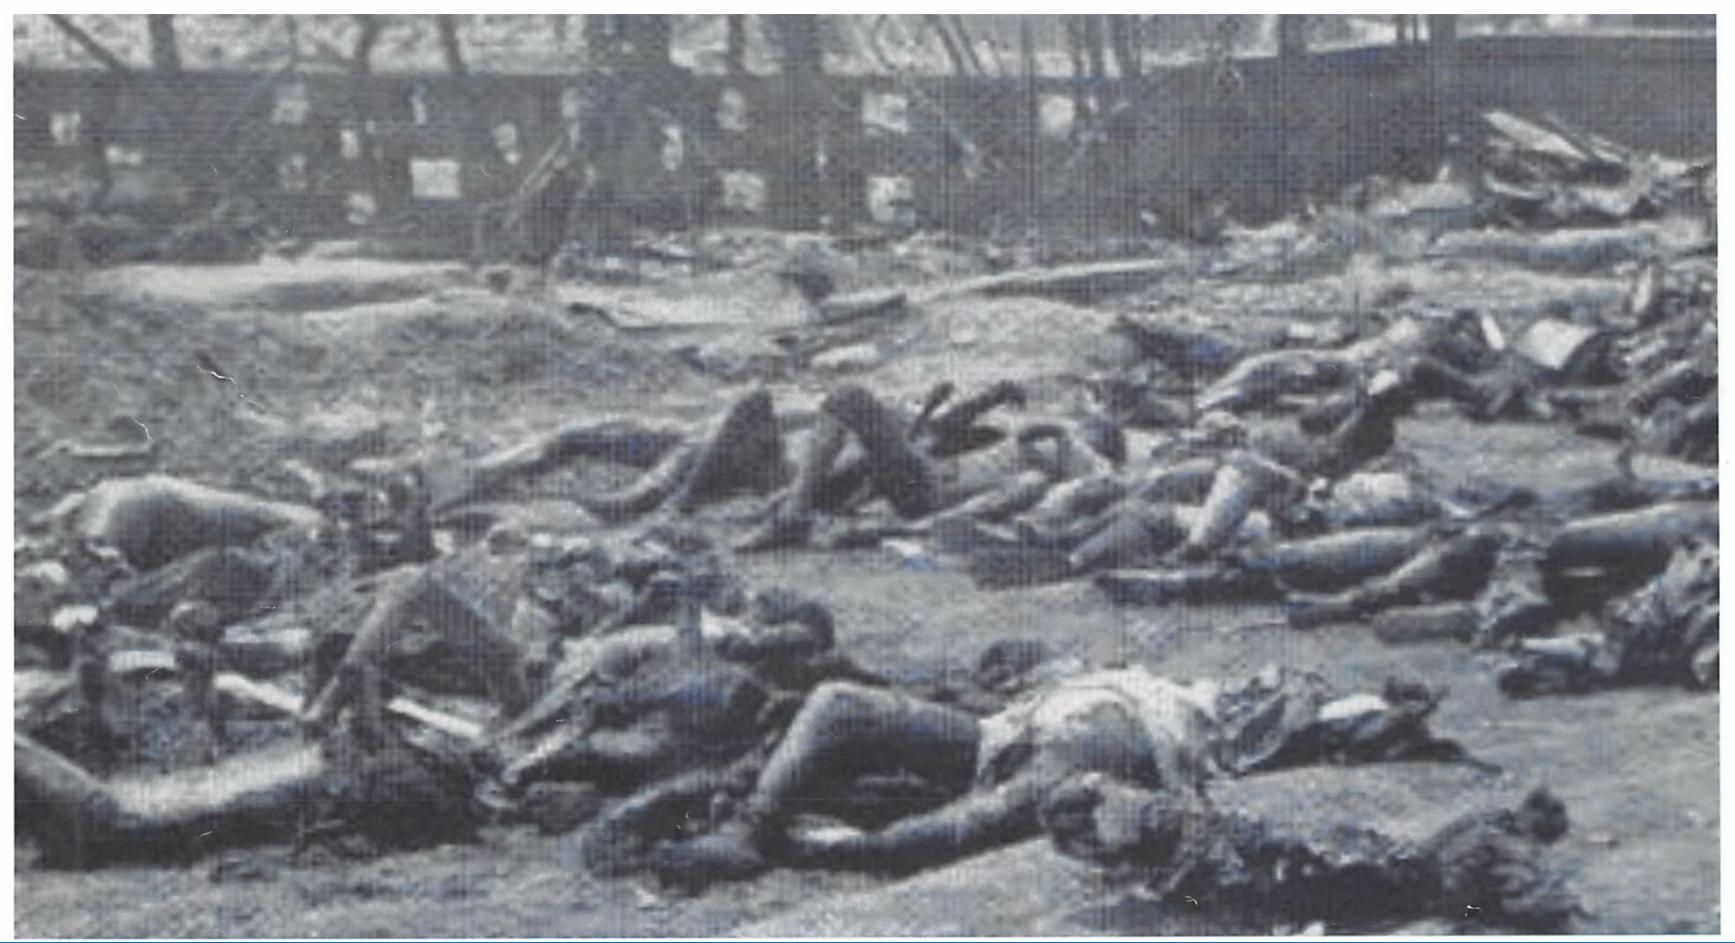

# 披薑

死者 620人以上 重軽傷者 1,254人 罹災世帯 11,805世帯

市街地の50%旭中学区の80%以上が焼失

旭学区の罹災世帯

2,247世帯

同罹災人数

6,694人

確認できた旭学区の死者 86名