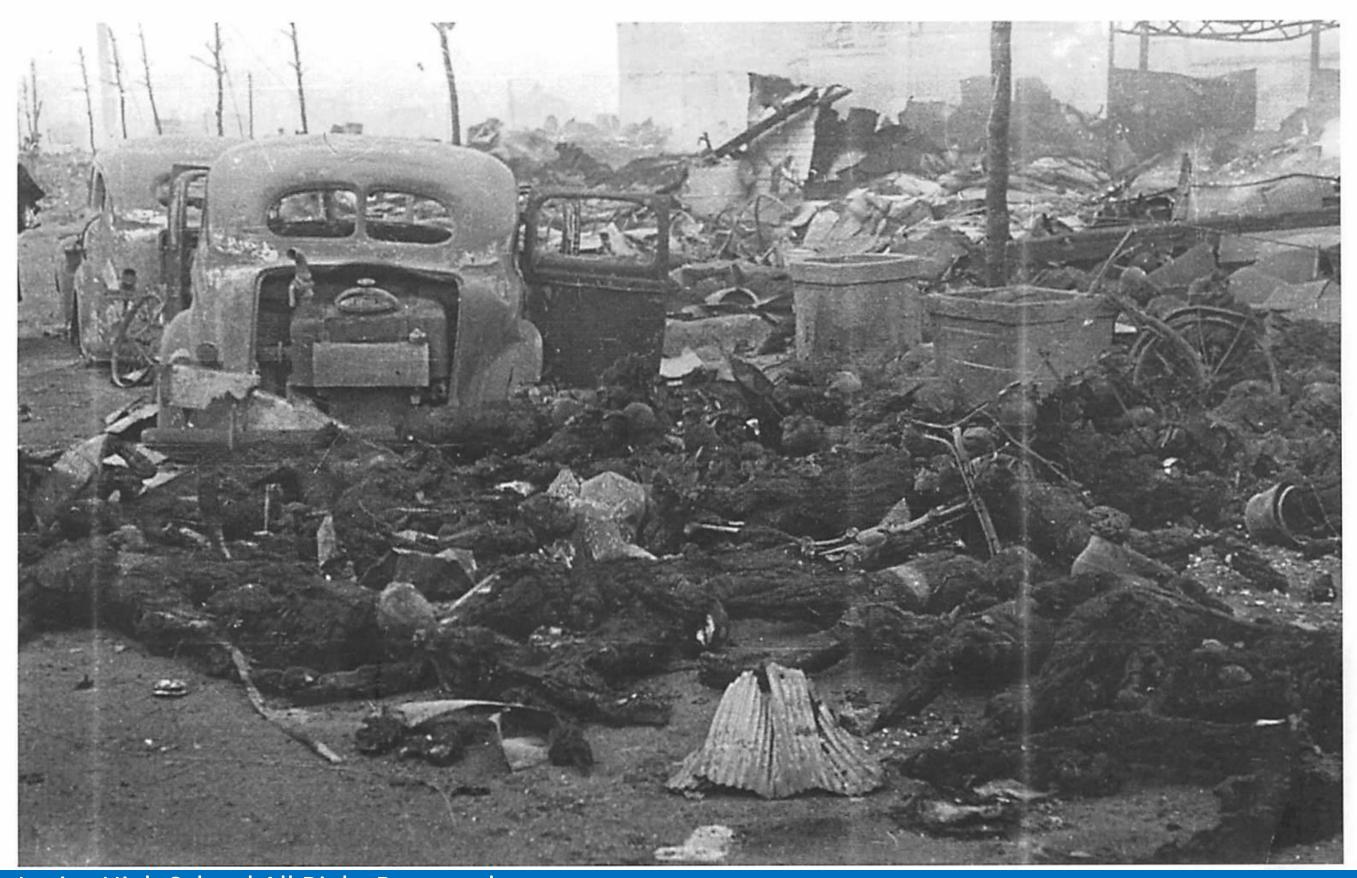

# 披薑

死者 620人以上 重軽傷者 1,254人 罹災世帯 11,805世帯

市街地の50%旭中学区の80%以上が焼失

旭学区の罹災世帯

2,247世帯

同罹災人数

6,694人

確認できた旭学区の死者 86名

(宇都宮空襲・戦災誌より)