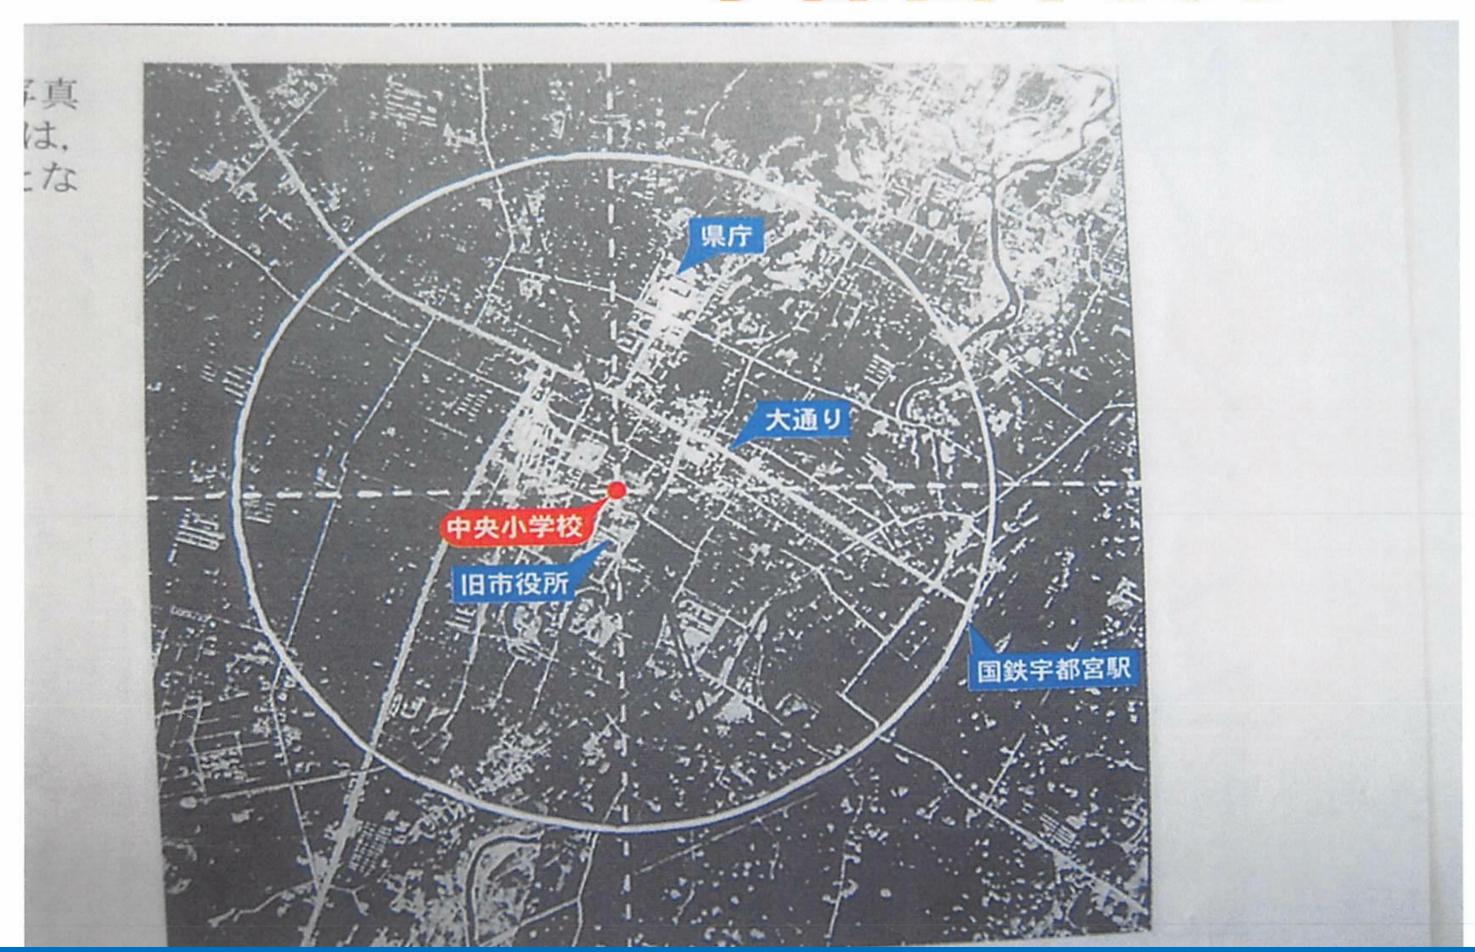

# 宇都宮空襲

運命の昭和20年7月12日

# 午後11時19分 B-29 115機 襲来





#### 焼夷弾について

・木造家屋が密集した日本の都市攻撃用に開 発された。一個のE46集束焼夷弾に38本の M69焼夷弾入っている。上空4000mから 投下され、1500mの高さでE46集束焼夷弾 がM69焼夷弾に分解、落下する。中にはガ ソリンと生ゴムからなるナパームと呼ばれる 混合物が入っており、落下の衝撃で信管が 作動発火し、周囲に飛び散る仕組みになって いた。

### E46集束焼夷弾(クラスター爆弾)



### M69焼夷弾(子爆弾)



# 旧宇都宮專売公社跡(現地中)



# 東武宇都宮駅方面



Copyright© Sugatagawa Junior High School All Right Reserved.

### 現オリオン通り付近



Copyright© Sugatagawa Junior High School All Right Reserved.

# 御本丸付近



Copyright© Sugatagawa Junior High School All Right Reserved.

# 池上町方面



# 大工町方面



Copyright© Sugatagawa Junior High School All Right Reserved.

# 大通り付近











# ターゲットは字都宮中央小



#### 宇都宮空襲による被害状況図



### 旭中学区の被害状況



#### 宇都宮空襲で投下された焼夷弾量

E46集束焼夷弾 2,200発 約440t

M47焼夷弾 12,700発 約360t

計14,700発 約800t

#### 東京大空襲(3月10日)の約半分量に相当

当時の宇都宮市民一人当たりにM69焼夷弾1本相当にあたる量が投下された。

# 披薑

死者 620人以上 重軽傷者 1,254人 罹災世帯 11,805世帯

市街地の50%旭中学区の80%以上が焼失

旭学区の罹災世帯

2,247世帯

同罹災人数

6,694人

確認できた旭学区の死者 86名

(宇都宮空襲・戦災誌より)

#### 被爆地広島•長崎と地方都市空襲

- ・広島 死者9万~12万人(8月~12月まで)
- 長崎 死者 7万3千人
- 東京大空襲 死者 8万~10万人
- 地方都市空襲総計 死者約33万人 資料によっては40万とも60万とも 負傷者は43万人 被災人口は970万人 アメリカ軍による民間人への無差別爆撃は 明らかに戦時国際法違反

#### 孤児合計 123·511人

• 年齢別

- 種類別
- 1歳~7歳
- 8歳~14歳
- 15歳~20歳
- 戦災孤児
- 引揚孤児
- 棄迷児
- 一般孤児

- 14 · 486人
- 57 · 731人
- 51 · 294人
- 28 · 247人
- 11・351人
  - 2 · 6 4 7 人
- 81・266人

昭和23年2月1日

#### 奇跡の大いちょう

市役所前にある大いちょうは昭和20年7月12日深夜にB-29の大編隊の焼夷弾爆撃を受け、枝のほとんどは焼け落ち、表皮は炭化し大いちょうの命もついえたと市民の多くが思った。

しかし次の春には新しい芽を息吹かせ、その数年後