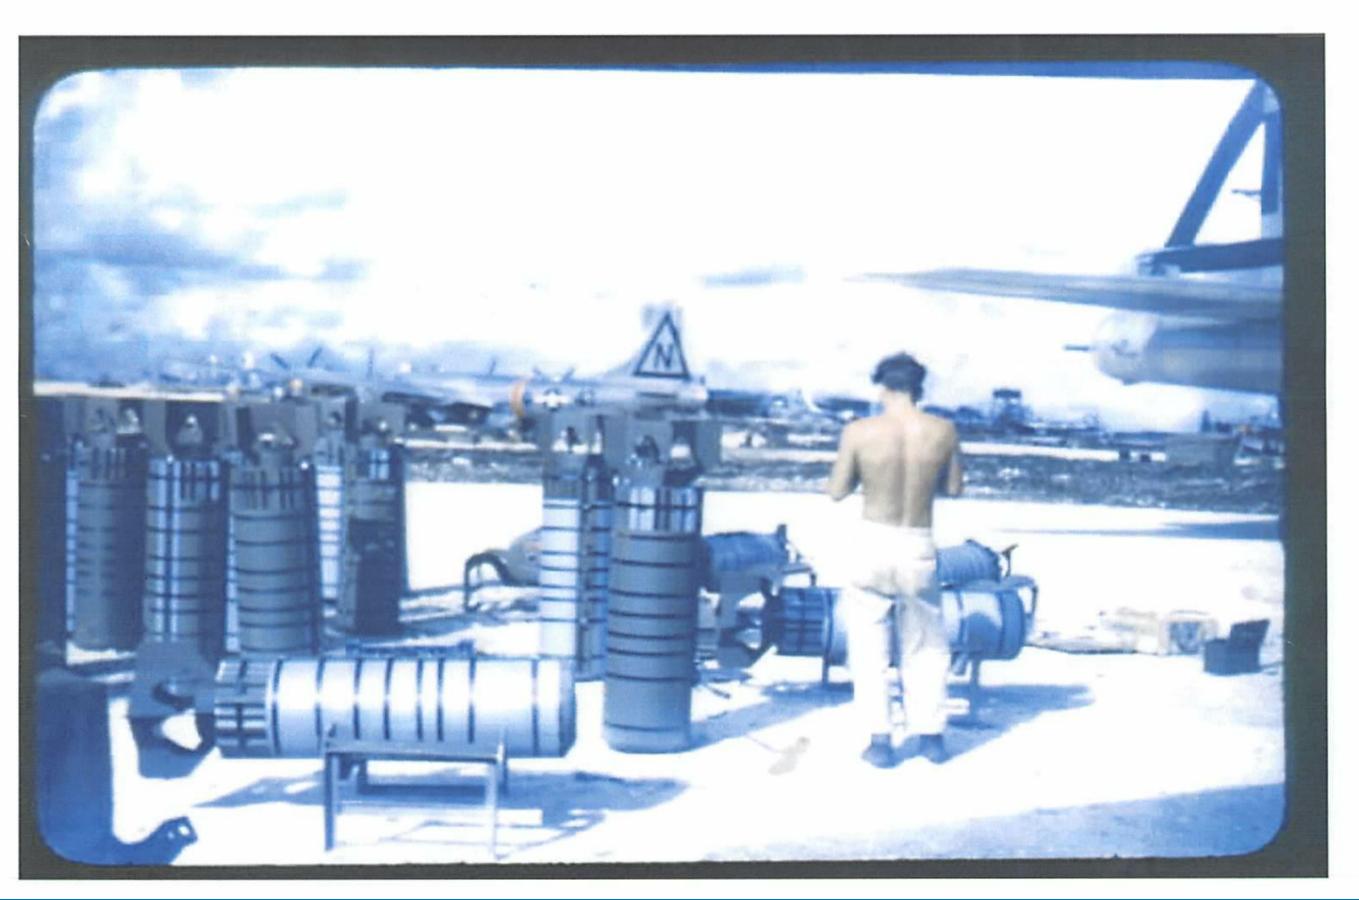

#### 焼夷弾について

・木造家屋が密集した日本の都市攻撃用に開 発された。一個のE46集束焼夷弾に38本の M69焼夷弾入っている。上空4000mから 投下され、1500mの高さでE46集束焼夷弾 がM69焼夷弾に分解、落下する。中にはガ ソリンと生ゴムからなるナパームと呼ばれる 混合物が入っており、落下の衝撃で信管が 作動発火し、周囲に飛び散る仕組みになって いた。