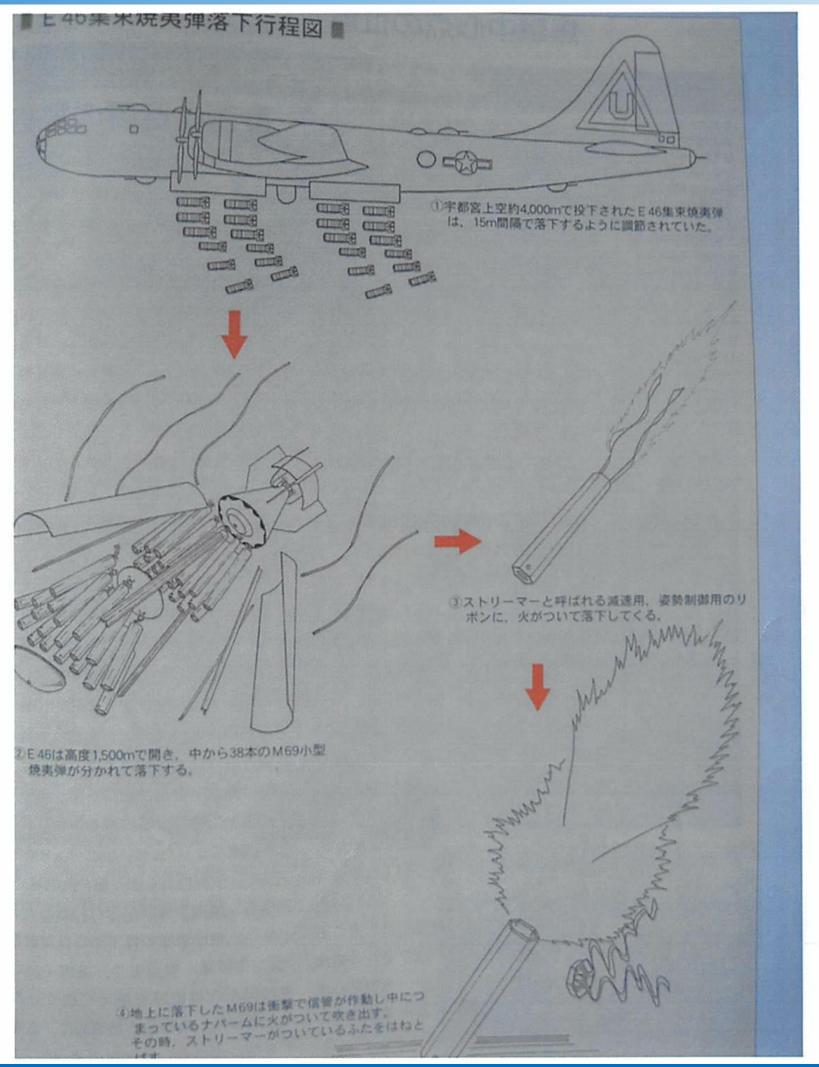

#### 焼夷弾について

・木造家屋が密集した日本の都市攻撃用に開 発された。一個のE46集束焼夷弾に38本の M69焼夷弾入っている。上空4000mから 投下され、1500mの高さでE46集束焼夷弾 がM69焼夷弾に分解、落下する。中にはガ ソリンと生ゴムからなるナパームと呼ばれる 混合物が入っており、落下の衝撃で信管が 作動発火し、周囲に飛び散る仕組みになって いた。

### E46集束焼夷弾(クラスター爆弾)

### M69焼夷弾(子爆弾)