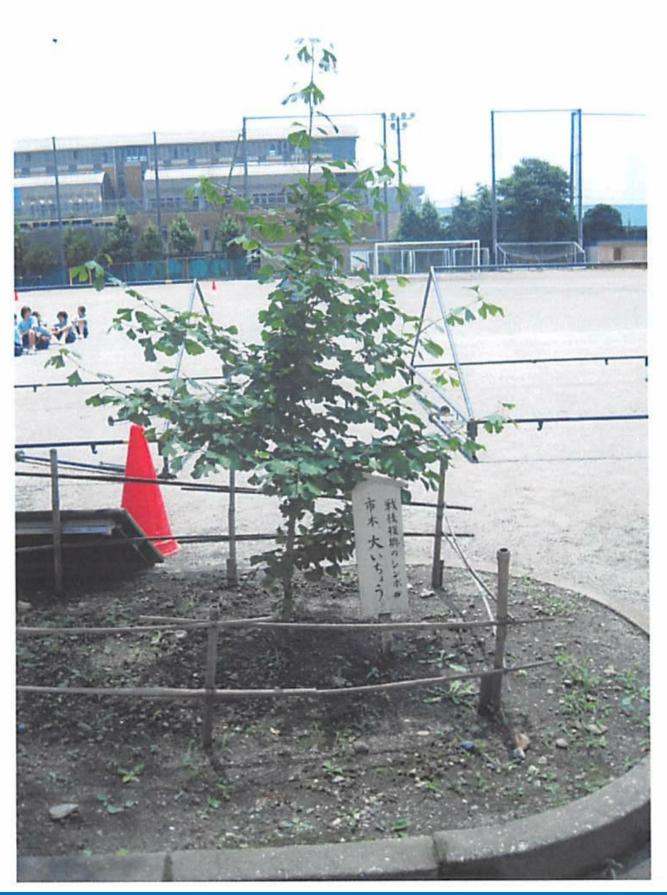

# 被爆地広島•長崎と地方都市空襲

- ・広島 死者9万~12万人(8月~12月まで)
- 長崎 死者 7万3千人
- 東京大空襲 死者 8万~10万人
- 地方都市空襲総計 死者約33万人 資料によっては40万とも60万とも 負傷者は43万人 被災人口は970万人 アメリカ軍による民間人への無差別爆撃は 明らかに戦時国際法違反

#### 孤児合計 123·511人

• 年齢別

- 種類別
- 1歳~7歳
- 8歳~14歳
- 15歳~20歳
- 戦災孤児
- 引揚孤児
- 棄迷児
- 一般孤児

- 14 · 486人
- 57 · 731人
- 51 · 294人
- 28 · 247人
- 11・351人
  - 2 · 6 4 7 人
- 81・266人

昭和23年2月1日

#### 奇跡の大いちょう

市役所前にある大いちょうは昭和20年7月12日深夜にB-29の大編隊の焼夷弾爆撃を受け、枝のほとんどは焼け落ち、表皮は炭化し大いちょうの命もついえたと市民の多くが思った。

しかし次の春には新しい芽を息吹かせ、その数年後には**銀杏を実らせるまでに復活**し、大いちょうはまさに戦後の宇都宮復興のシンボルとして市民の心に刻まれた。

#### 宇都宮空襲と大いちょう



#### 大いちょうプロジェクト(一条中)

- 宇都宮の過去の不幸な戦争の歴史を振り 返り、平和の大切さを理解する。
- 大いちょうは焼夷弾に焼かれて枯れてしまう 危機に直面したが、奇跡の復活を果たした。

その姿を通してどんな困難にも負けない精神 を涵養する。

#### 大いちょうの銀杏拾いと発芽した苗





#### 大いちょうプロジェクトの取り組みについて



**一条中生徒**が宇都宮グランドホテルに 大いちょうの苗木を寄贈



#### 大いちょうの子孫(旭中)