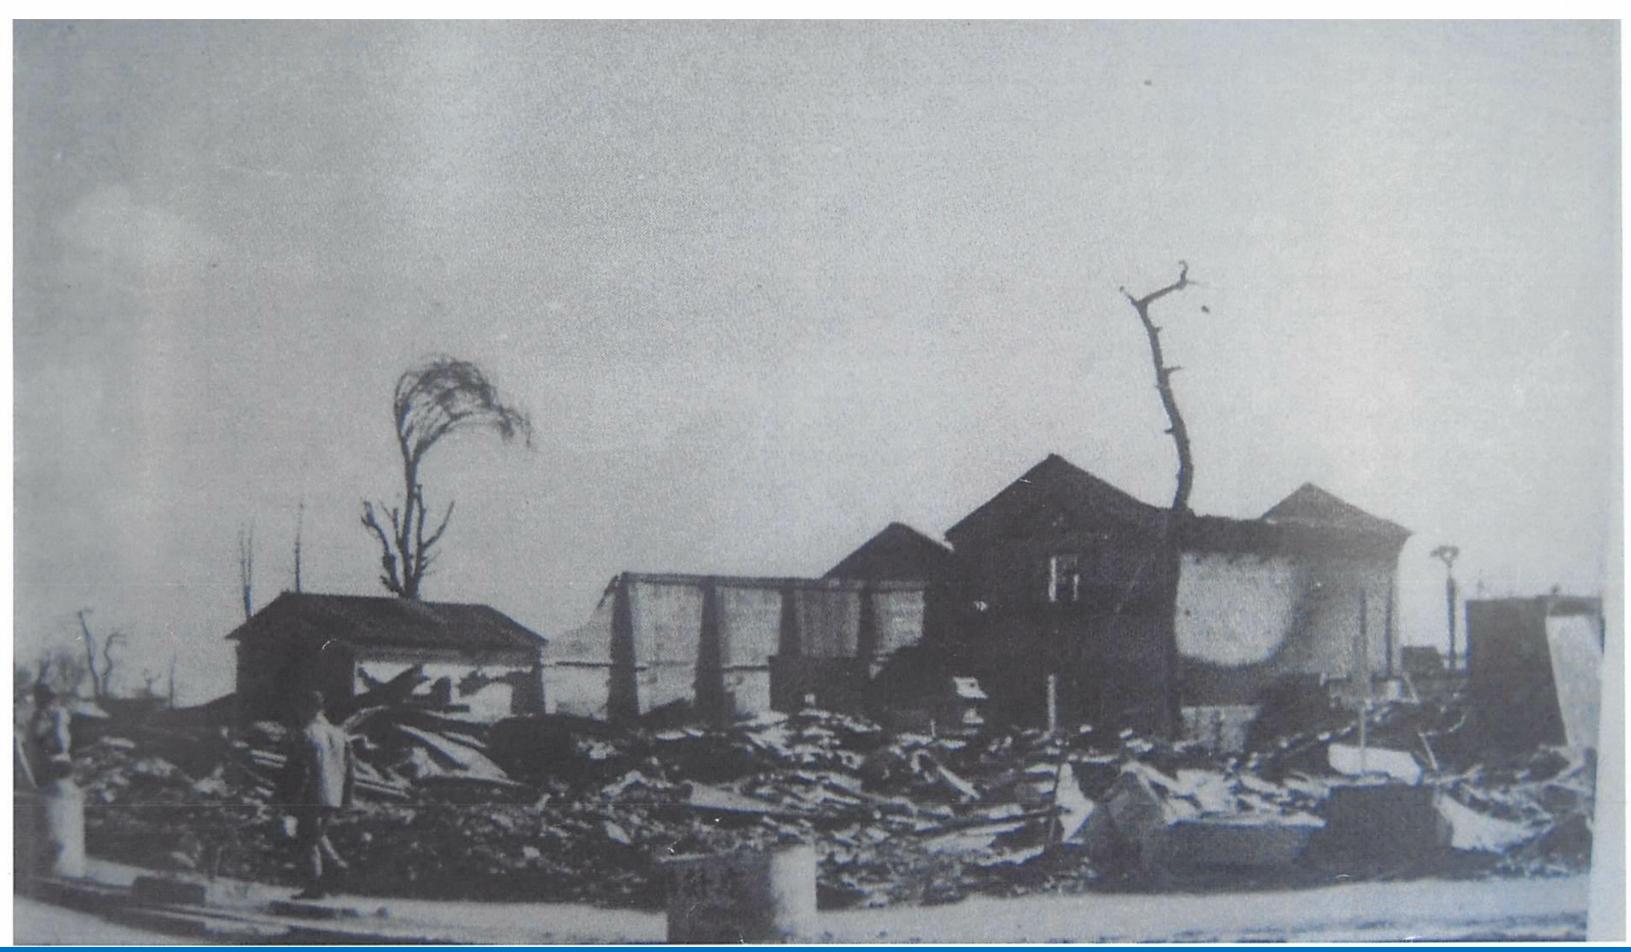

# 宇都宮空襲

運命の昭和20年7月12日

# 午後11時19分 B-29 115機 襲来





#### 焼夷弾について

・木造家屋が密集した日本の都市攻撃用に開 発された。一個のE46集束焼夷弾に38本の M69焼夷弾入っている。上空4000mから 投下され、1500mの高さでE46集束焼夷弾 がM69焼夷弾に分解、落下する。中にはガ ソリンと生ゴムからなるナパームと呼ばれる 混合物が入っており、落下の衝撃で信管が 作動発火し、周囲に飛び散る仕組みになって いた。

### E46集束焼夷弾(クラスター爆弾)



### M69焼夷弾(子爆弾)



# 旧宇都宮專売公社跡(現地中)



# 東武宇都宮駅方面



Copyright© Sugatagawa Junior High School All Right Reserved.

### 現オリオン通り付近



Copyright© Sugatagawa Junior High School All Right Reserved.

# 御本丸付近



Copyright© Sugatagawa Junior High School All Right Reserved.

# 池上町方面



# 大工町方面



Copyright© Sugatagawa Junior High School All Right Reserved.

# 大通り付近











# ターゲットは字都宮中央小



#### 宇都宮空襲による被害状況図



### 旭中学区の被害状況



#### 宇都宮空襲で投下された焼夷弾量

E46集束焼夷弾 2,200発 約440t

M47焼夷弾 12,700発 約360t

計14,700発 約800t

#### 東京大空襲(3月10日)の約半分量に相当

当時の宇都宮市民一人当たりにM69焼夷弾1本相当にあたる量が投下された。

# 披薑

死者 620人以上 重軽傷者 1,254人 罹災世帯 11,805世帯

市街地の50%旭中学区の80%以上が焼失

旭学区の罹災世帯

2,247世帯

同罹災人数

6,694人

確認できた旭学区の死者 86名

(宇都宮空襲・戦災誌より)

#### 被爆地広島•長崎と地方都市空襲

- ・広島 死者9万~12万人(8月~12月まで)
- 長崎 死者 7万3千人
- 東京大空襲 死者 8万~10万人
- 地方都市空襲総計 死者約33万人 資料によっては40万とも60万とも 負傷者は43万人 被災人口は970万人 アメリカ軍による民間人への無差別爆撃は 明らかに戦時国際法違反

#### 孤児合計 123·511人

• 年齢別

- 種類別
- 1歳~7歳
- 8歳~14歳
- 15歳~20歳
- 戦災孤児
- 引揚孤児
- 棄迷児
- 一般孤児

- 14 · 486人
- 57 · 731人
- 51 · 294人
- 28 · 247人
- 11・351人
  - 2 · 6 4 7 人
- 81・266人

昭和23年2月1日

#### 奇跡の大いちょう

市役所前にある大いちょ