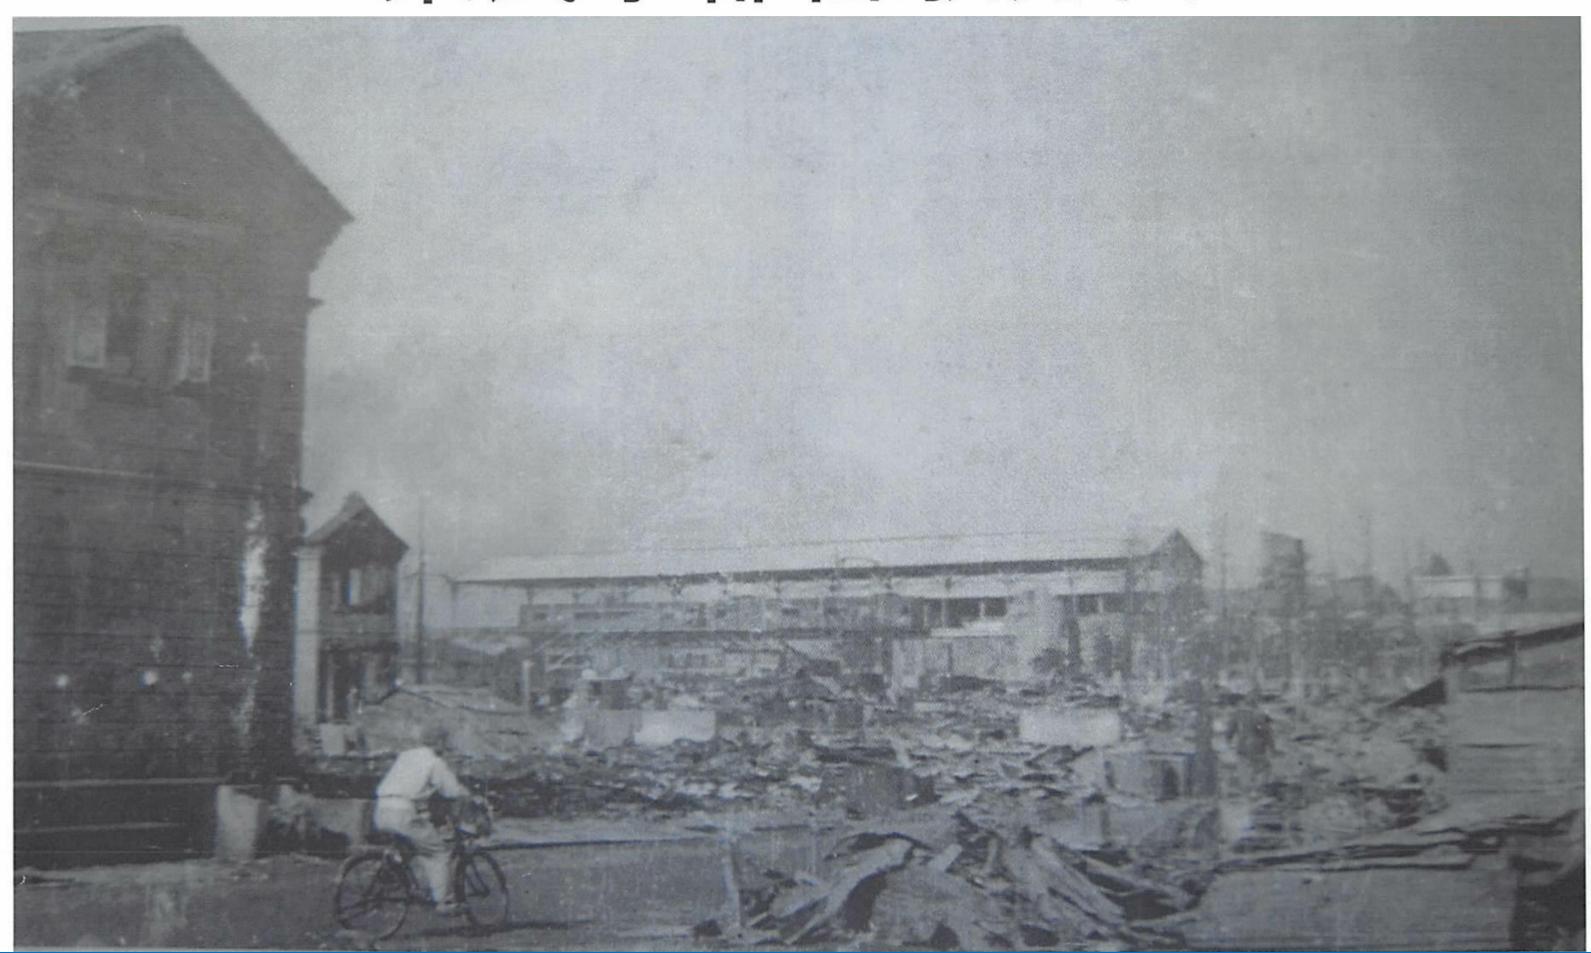

# 宇都宮空襲

運命の昭和20年7月12日

# 午後11時19分 B-29 115機 襲来





#### 焼夷弾について

・木造家屋が密集した日本の都市攻撃用に開 発された。一個のE46集束焼夷弾に38本の M69焼夷弾入っている。上空4000mから 投下され、1500mの高さでE46集束焼夷弾 がM69焼夷弾に分解、落下する。中にはガ ソリンと生ゴムからなるナパームと呼ばれる 混合物が入っており、落下の衝撃で信管が 作動発火し、周囲に飛び散る仕組みになって いた。

### E46集束焼夷弾(クラスター爆弾)



### M69焼夷弾(子爆弾)



# 旧宇都宮專売公社跡(現地中)



# 東武宇都宮駅方面



Copyright© Sugatagawa Junior High School All Right Reserved.

### 現オリオン通り付近



Copyright© Sugatagawa Junior High School All Right Reserved.

# 御本丸付近



Copyright© Sugatagawa Junior High School All Right Reserved.

# 池上町方面



# 大工町方面



Copyright© Sugatagawa Junior High School All Right Reserved.

# 大通り付近











# ターゲットは字都宮中央小



#### 宇都宮空襲による被害状況図



### 旭中学区の被害状況



#### 宇都宮空襲で投下された焼夷弾量

E46集束焼夷弾 2,200発 約440t

M47焼夷弾 12,700発 約360t

計14,700発 約800t

#### 東京大空襲(3月10日)の約半分量に相当

当時の宇都宮市民一人当たりにM69焼夷弾1本相当にあたる量が投下された。

# 披薑

死者 620人以上 重軽傷者 1,254人 罹災世帯 11,805世帯

市街地の50%旭中学区の80%以上が焼失

旭学区の罹災世帯

2,247世帯

同罹災人数

6,694人

確認できた旭学区の死者 86名

(宇都宮空襲・戦災誌より)

#### 被爆地広島•長崎と地方都市空襲

- ・広島 死者9万~12万人(8月~12月まで)
- 長崎 死者 7万3千人
- 東京大空襲 死者 8万~10万人
- 地方都市空襲総計 死者約33万人 資料によっては40万とも60万とも 負傷者は43万人 被災人口は970万人 アメリカ軍によ