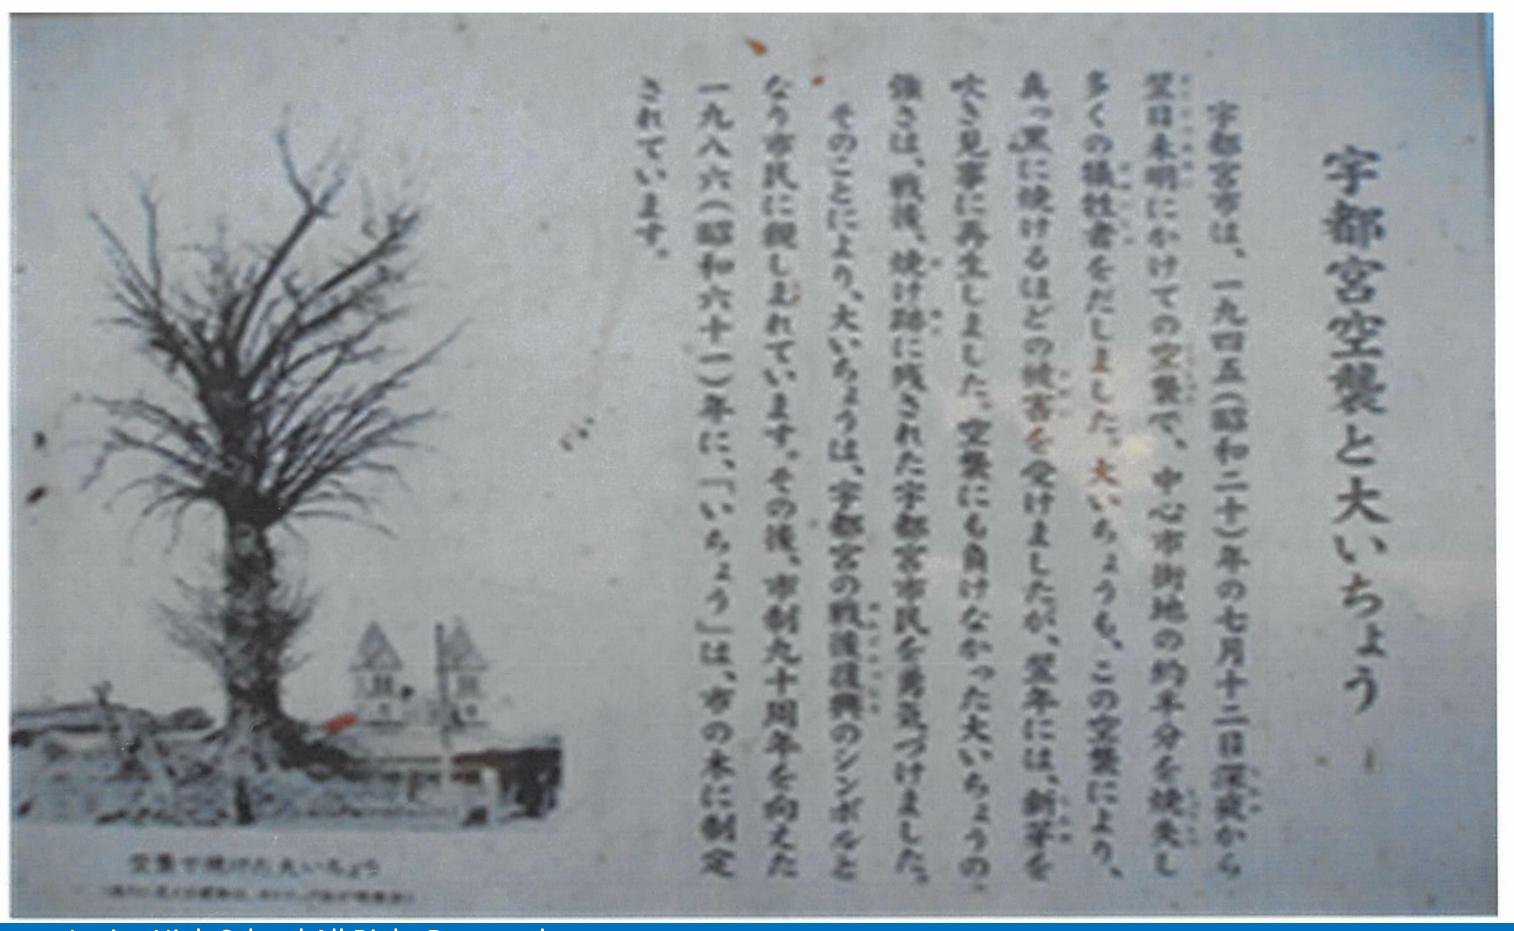

#### 奇跡の大いちょう

市役所前にある大いちょうは昭和20年7月12日深夜にB-29の大編隊の焼夷弾爆撃を受け、枝のほとんどは焼け落ち、表皮は炭化し大いちょうの命もついえたと市民の多くが思った。

しかし次の春には新しい芽を息吹かせ、その数年後には**銀杏を実らせるまでに復活**し、大いちょうはまさに戦後の宇都宮復興のシンボルとして市民の心に刻まれた。

#### 宇都宮空襲と大いちょう