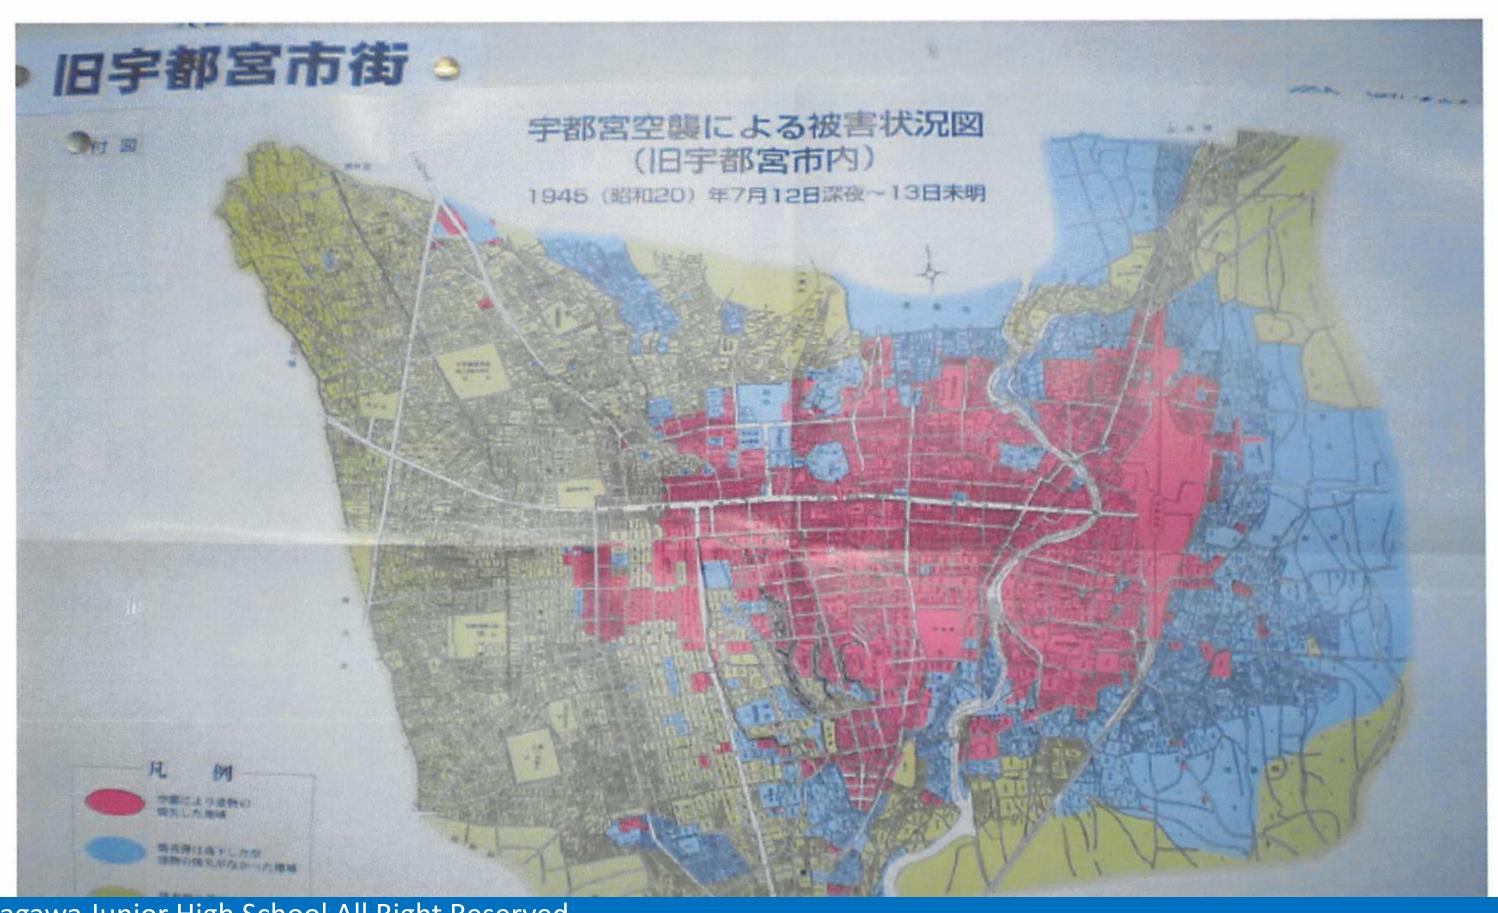

#### 宇都宮空襲による被害状況図

# 披薑

死者 620人以上 重軽傷者 1,254人 罹災世帯 11,805世帯

市街地の50%旭中学区の80%以上が焼失

旭学区の罹災世帯

2,247世帯

同罹災人数

6,694人

確認できた旭学区の死者 86名